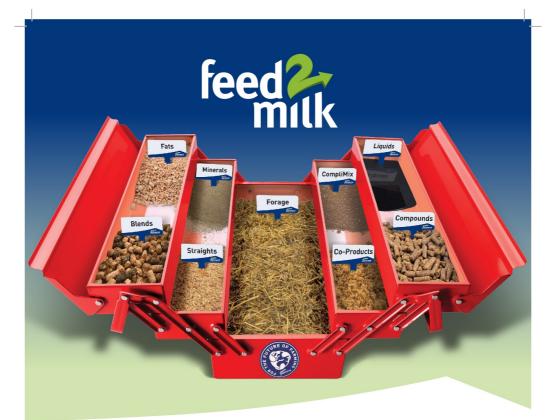

#### ForFarmers-your nutritional toolbox

Feed2Milk is a unique approach to dairy cow nutrition from ForFarmers. It is based on the latest R&D, practical experience and in-house research from the UK and Europe.

Feed2Milk focuses on key areas such as, forage quality (digestibility), feed performance and animal nutrient requirements to produce nutritional solutions which result in:

- Better feed efficiency
- Greater lifetime production
- Increased milk from forage
- Enhanced cow health

Feed2Milk is driven by an accurate understanding of forage quality. This is provided by a unique ForFarmers service known as **Silage Manager**. Using these two factors in combination will allow you to select the best forage and feed solution for your dairy farming system.

Feed2Milk is your nutritional toolbox and ForFarmers is your total feed business partner. To find out more about Feed2Milk and Silage Manager contact ForFarmers.

€ 08457 22 88 53 info.uk@forfarmers.eu www.forfarmers.co.uk